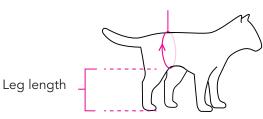

### REAR LEG Available för both left- and right leg

| Size | Waist circumference | Leg length |  |
|------|---------------------|------------|--|
| 1    | 24–30 cm            | 12 cm      |  |
| 2    | 30–38 cm            | 13 cm      |  |
| 3    | 38–48 cm            | 16 cm      |  |
| 4    | 46–56 cm            | 19 cm      |  |
| 5    | 52–62 cm            | 22 cm      |  |
| 6    | 60–72 cm            | 25 cm      |  |

#### Waist circumference