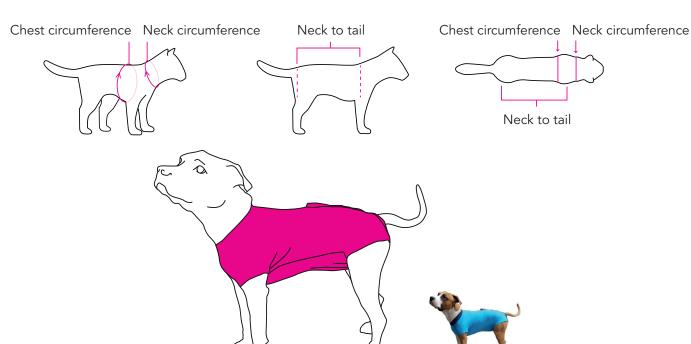

## **RECOVERY SUIT - SIZE GUIDE**

| Size | Neck to tail | Chest circumference | Neck circumference |
|------|--------------|---------------------|--------------------|
| 0    | 18-20 cm     | 20-22 cm            | 10-14 cm           |
| 1    | 21-23 cm     | 23-31 cm            | 12-16 cm           |
| 2    | 24-26 cm     | 32-42 cm            | 14-20 cm           |
| 3    | 27-30 cm     | 38-48 cm            | 20-28 cm           |
| D3   | 27-30 cm     | 44-52 cm            | 24-32 cm           |
| 4    | 31-33 cm     | 40-52 cm            | 24-30 cm           |
| D4   | 31-33 cm     | 48-56 cm            | 28-34 cm           |
| 5    | 34-36 cm     | 45-56 cm            | 26-34 cm           |
| D5   | 34-36 cm     | 52-62 cm            | 30-36 cm           |
| 6    | 37-39 cm     | 52-61 cm            | 28-36 cm           |
| D6   | 37-39 cm     | 58-66 cm            | 32-38 cm           |
| 7    | 40-44 cm     | 55-65 cm            | 32-46 cm           |
| 8    | 45-50 cm     | 58-64 cm            | 34-48 cm           |
| 9    | 51-53 cm     | 60-80 cm            | 42-54 cm           |
| 10   | 54-57 cm     | 62-84 cm            | 46-60 cm           |
| 11   | 58-60 cm     | 78-96 cm            | 54-66 cm           |
| 12   | 61-63 cm     | 82-99 cm            | 56-70 cm           |
|      |              |                     |                    |