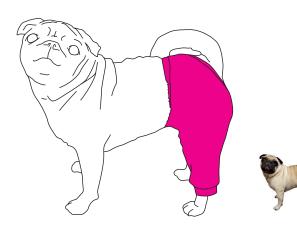

### REAR LEG Available för both left- and right leg

| Size | Waist circumference | Leg length |  |
|------|---------------------|------------|--|
| 1    | 24–30 cm            | 12 cm      |  |
| 2    | 30–38 cm            | 13 cm      |  |
| 3    | 38–48 cm            | 16 cm      |  |
| 4    | 46–56 cm            | 19 cm      |  |
| 5    | 52–62 cm            | 22 cm      |  |
| 6    | 60–72 cm            | 25 cm      |  |