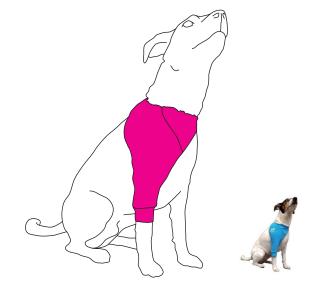

## FRONT LEG Available for both left- and right leg

| Size | Neck circumference | Leg length |  |
|------|--------------------|------------|--|
| 1    | 18–25 cm           | 11 cm      |  |
| 2    | 22–30 cm           | 13 cm      |  |
| 3    | 24–34 cm           | 15 cm      |  |
| 4    | 33–42 cm           | 17 cm      |  |
| 5    | 40-52 cm           | 19 cm      |  |
| 6    | 44–56 cm           | 23 cm      |  |