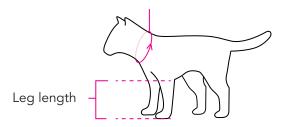

## FRONT LEG Available for both left- and right leg

| Size | Neck circumference | Leg length |  |
|------|--------------------|------------|--|
| 1    | 18–25 cm           | 11 cm      |  |
| 2    | 22–30 cm           | 13 cm      |  |
| 3    | 24–34 cm           | 15 cm      |  |
| 4    | 33–42 cm           | 17 cm      |  |
| 5    | 40-52 cm           | 19 cm      |  |
| 6    | 44–56 cm           | 23 cm      |  |

#### Neck circumference