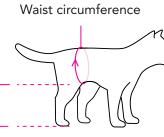

## **REAR LEG** Available för both left- and right leg

| Size | Waist circumference | Leg length |
|------|---------------------|------------|
| 1    | 24–30 cm            | 12 cm      |
| 2    | 30–38 cm            | 13 cm      |
| 3    | 38–48 cm            | 16 cm      |
| 4    | 46–56 cm            | 19 cm      |
| 5    | 52–62 cm            | 22 cm      |
| 6    | 60–72 cm            | 25 cm      |
| 7    | 62–85 cm            | 29 cm      |
|      |                     |            |

Leg length

The Confidence in textiles label is an independent certification that guarantees that the final product does not contain any harmful chemicals for the user of the product. Behind the label is the International Association for Research and Testing in the Field of Textile Ecology in Zurich.