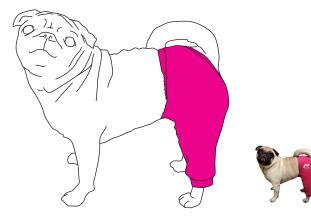

## **LEG COVER – SIZE GUIDE**

## **REAR LEG** Available för both left- and right leg

| Size | Waist circumference | Leg length |
|------|---------------------|------------|
| 1    | 24–30 cm            | 12 cm      |
| 2    | 30–38 cm            | 13 cm      |
| 3    | 38–48 cm            | 16 cm      |
| 4    | 46–56 cm            | 19 cm      |
| 5    | 52–62 cm            | 22 cm      |
| 6    | 60–72 cm            | 25 cm      |
| 7    | 62–85 cm            | 29 cm      |
|      |                     |            |