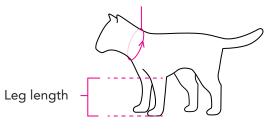

## FRONT LEG Available for both left- and right leg

| Size | Neck circumference | Leg length |
|------|--------------------|------------|
| 1    | 18–25 cm           | 11 cm      |
| 2    | 22–30 cm           | 13 cm      |
| 3    | 24–34 cm           | 15 cm      |
| 4    | 33–42 cm           | 17 cm      |
| 5    | 40–52 cm           | 19 cm      |
| 6    | 44–56 cm           | 23 cm      |
| 7    | 46–62 cm           | 27 cm      |

Neck circumference

Leg length

The Confidence in textiles label is an independent certification that guarantees that the final product does not contain any harmful chemicals for the user of the product. Behind the label is the International Association for Research and Testing in the Field of Textile Ecology in Zurich.