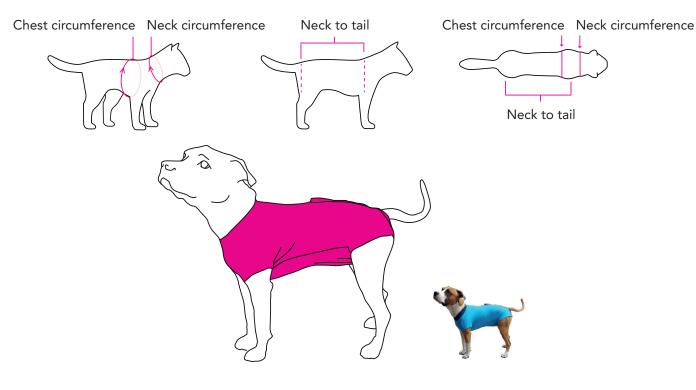

## **RECOVERY SUIT – SIZE GUIDE**

| Size | Neck to tail | Chest circumference | Neck circumference |
|------|--------------|---------------------|--------------------|
| 0    | 18-20 cm     | 20-22 cm            | 10-14 cm           |
| 1    | 21-23 cm     | 23-31 cm            | 12-16 cm           |
| 2    | 24-26 cm     | 32-42 cm            | 14-20 cm           |
| 3    | 27-30 cm     | 38-48 cm            | 20-28 cm           |
| D3   | 27-30 cm     | 44-52 cm            | 24-32 cm           |
| 4    | 31-33 cm     | 40-52 cm            | 24-30 cm           |
| D4   | 31-33 cm     | 48-56 cm            | 28-34 cm           |
| 5    | 34-36 cm     | 45-56 cm            | 26-34 cm           |
| D5   | 34-36 cm     | 52-62 cm            | 30-36 cm           |
| 6    | 37-39 cm     | 52-61 cm            | 28-36 cm           |
| D6   | 37-39 cm     | 58-66 cm            | 32-38 cm           |
| 7    | 40-44 cm     | 55-65 cm            | 32-46 cm           |
| 8    | 45-50 cm     | 58-64 cm            | 34-48 cm           |
| 9    | 51-53 cm     | 60-80 cm            | 42-54 cm           |
| 10   | 54-57 cm     | 62-84 cm            | 46-60 cm           |
| 11   | 58-60 cm     | 78-96 cm            | 54-66 cm           |
| 12   | 61-63 cm     | 82-99 cm            | 56-70 cm           |