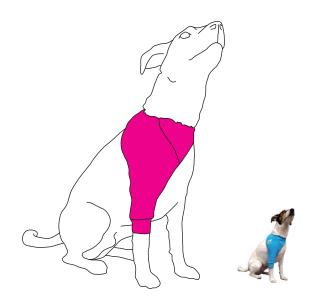

## **RECOVERY SUIT – SIZE GUIDE**

| Size | Neck to tail | Chest circumference | Neck circumference |
|------|--------------|---------------------|--------------------|
| 0    | 18-20 cm     | 20-22 cm            | 10-14 cm           |
| 1    | 21-23 cm     | 23-31 cm            | 12-16 cm           |
| 2    | 24-26 cm     | 32-42 cm            | 14-20 cm           |
| 3    | 27-30 cm     | 38-48 cm            | 20-28 cm           |
| D3   | 27-30 cm     | 44-52 cm            | 24-32 cm           |
| 4    | 31-33 cm     | 40-52 cm            | 24-30 cm           |
| D4   | 31-33 cm     | 48-56 cm            | 28-34 cm           |
| 5    | 34-36 cm     | 45-56 cm            | 26-34 cm           |
| D5   | 34-36 cm     | 52-62 cm            | 30-36 cm           |
| 6    | 37-39 cm     | 52-61 cm            | 28-36 cm           |
| D6   | 37-39 cm     | 58-66 cm            | 32-38 cm           |
| 7    | 40-44 cm     | 55-65 cm            | 32-46 cm           |
| 8    | 45-50 cm     | 58-64 cm            | 34-48 cm           |
| 9    | 51-53 cm     | 60-80 cm            | 42-54 cm           |
| 10   | 54-57 cm     | 62-84 cm            | 46-60 cm           |
| 11   | 58-60 cm     | 78-96 cm            | 54-66 cm           |
| 12   | 61-63 cm     | 82-99 cm            | 56-70 cm           |