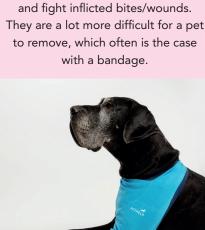

The pet owner doesn't need to stay home from work to take care of their pet after surgery.

Leg Covers are mostly used for covering up leg fractures, bedsores

Market your clinic with your logo and your own colors/pattern.