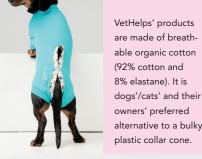

It is also a perfect diaper keeper to a female dog in heat.

They come in 2 models; Male (standard

color blue) and female (pink).

VetHelps' products are made of breath-

There is no need to remove VetHelps Recovery Suit when cat/dog needs to releave themselves.