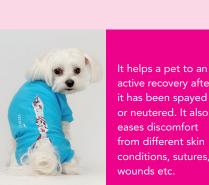

It is also a perfect diaper keeper to a female dog in heat.





They come in 2 models; Male (standard

color blue) and female (pink).





VetHelps' products are made of breath-



There is no need to remove VetHelps Recovery Suit when cat/dog needs to releave themselves.

The pet owner doesn't need to stay home from work to take care of their pet after surgery.



Leg Covers are mostly used for covering up leg fractures, bedsores

Market your clinic with your logo and your own colors/pattern.



VETHÉL

in the Nordics (Sweden, Norway, Denmark, Finland and Iceland) and markets the products under its' own brand name.

VetHelp is the agent of the Recovery Line

DO YOU WANT TO DO GOOD AND SWITCH FROM PLASTIC CONE TO OUR

PRODUCTS? CONTACT US FOR A QUOTE.

vethelp.se • +46 793 412 664

• in