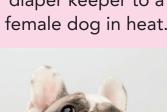

It is also a perfect diaper keeper to a female dog in heat.

They come in 2 models; Male (standard

color blue) and female (pink).

VetHelps' products are made of breath-

There is no need to remove VetHelps Recovery Suit when cat/dog needs to releave themselves.