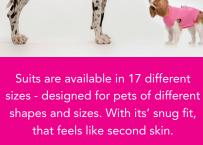

It is also a perfect diaper keeper to a female dog in heat.

They come in 2 models; Male (standard

color blue) and female (pink).

VetHelps' products are made of breath-

There is no need to remove VetHelps Recovery Suit when cat/dog needs to releave themselves.